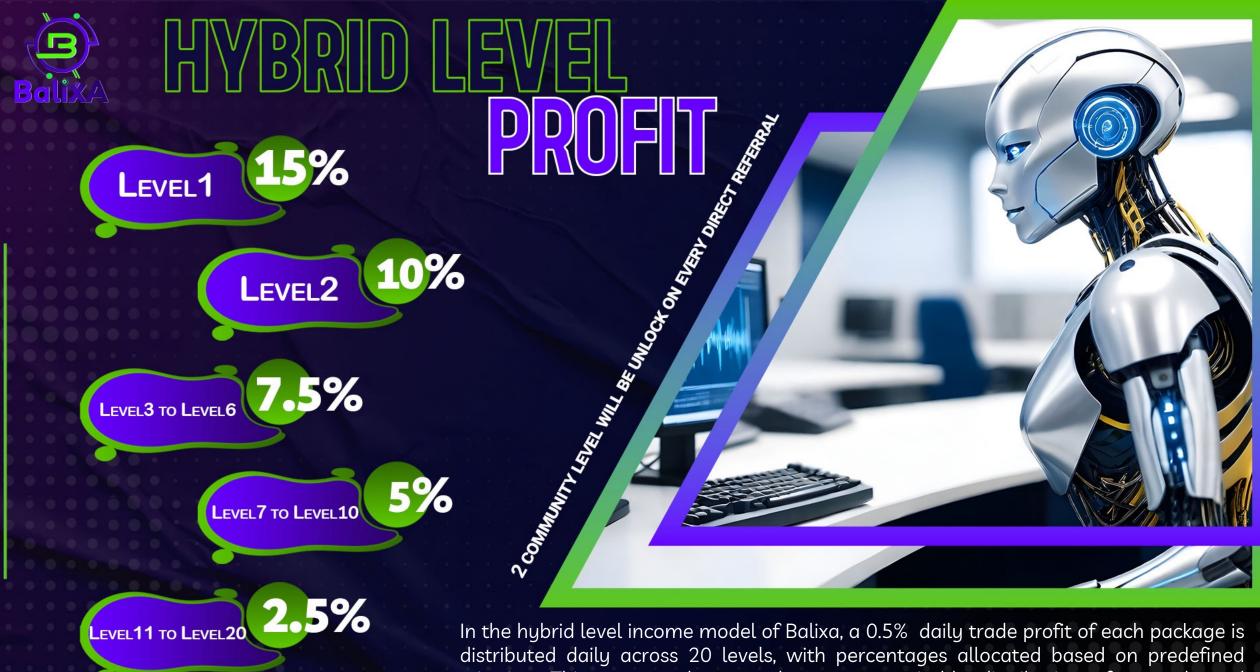

## 8 PROFITS WITH

BalixA

offers Balixa unique community platform where individuals can attain substantial financial rewards and indulge in a luxurious lifestyle by referring others to its advanced AI trade system. management Participants have access to eight distinct types of profits and ensuring diverse bonuses, avenues for financial growth. Through referrals and active engagement, members can unlock a wealth of opportunities and elevate their earning potential within the Balixa ecosystem.

criteria. This structured approach ensures equitable distribution of rewards and incentives community growth and engagement.