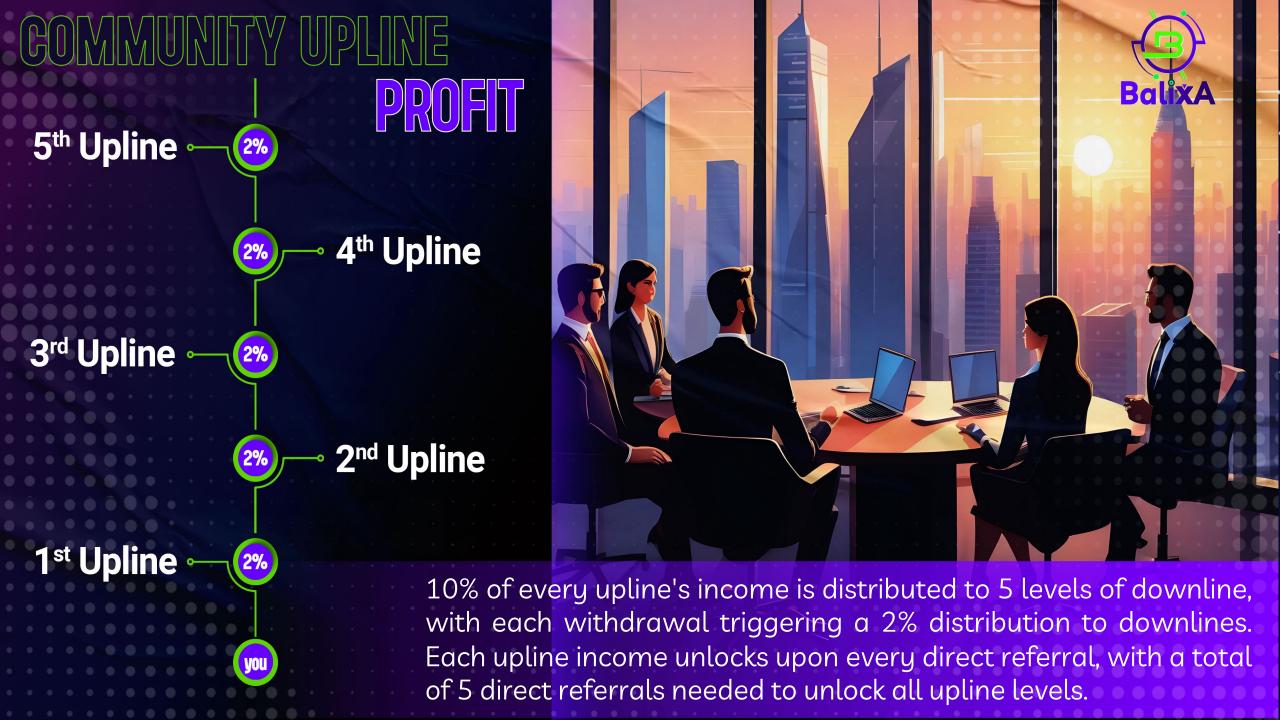

### **IT'S 2X2**

**COMMUNITY MATRIX UPTO 20 LEVEL** 

It's the 2x2 team force matrix extending up to 20 levels, when a member joins your matrix tree, 10% of their withdrawal amount (minimum 0.01 BNB) is evenly distributed among the uplines in the 20-level matrix team. This ensures that every upline receives 0.5% of the withdrawal amount from their matrix tree downline.

MINIMUM WITHDRAWAL AMOUNT

0.01 BNB